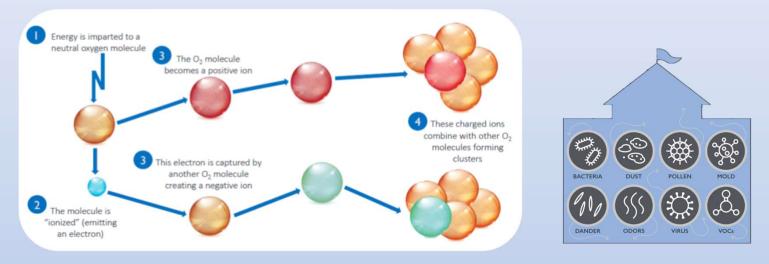

### Needlepoint Bipolar Ionization (NPBI) and How It Works:

NPBI Has been proven to be effective against: Coronavirus, Norovirus, MRSA, Listeria, C-Diff, SARS, Strep, Legionella, E. Coli, and Swine Flu. NPBI is effective against VOCs, Odors, Mold, Mildew; and causes the agglomeration of airborne contaminants like particulate or molecules, aiding filtration capture or causing them to drop out of breathing areas sooner by increasing their mass.